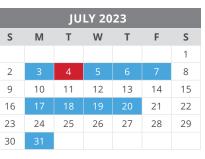

### 2023-2024 Collection Calendar

Holidays (delayed one day after) Recycling (M-Th) Bulk / White Goods

| SEPTEMBER 2023 |    |    |    |    |    |  |  |  |  |
|----------------|----|----|----|----|----|--|--|--|--|
| М              | Т  | W  | Т  | F  | S  |  |  |  |  |
|                |    |    |    | 1  | 2  |  |  |  |  |
| 4              | 5  | 6  | 7  | 8  | 9  |  |  |  |  |
| 11             | 12 | 13 | 14 | 15 | 16 |  |  |  |  |
| 18             | 19 | 20 | 21 | 22 | 23 |  |  |  |  |
| 25             | 26 | 27 | 28 | 29 | 30 |  |  |  |  |