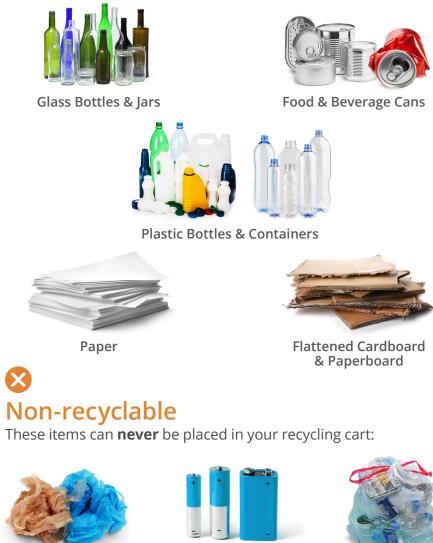

### **Recycling Simplified**

Great things can happen when Avon residents recycle right. By recycling everyday items (shown below), tons of raw materials, time, energy and money are saved. Visit RecyclingSimplified.com for more information about recycling.

- Only place acceptable items pictured below in the recycling cart.
- Do not put plastic bags in the recycling cart.
- Place empty recyclables directly into the cart; no sorting is required. Do not bag these items.

### Recyclable

These items can **always** be placed in your recycling cart:

**Plastic Bags** & Film

 $\mathbf{X}$ 

Batteries

Bagged Recyclables