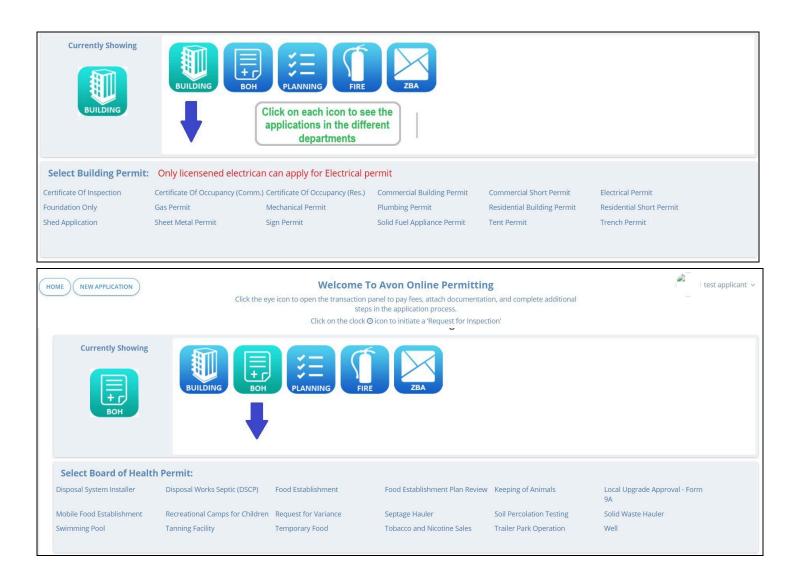

#### Click on *New Application* at the top left of your Homepage to apply for a permit/certificate.

#### Welcome To Your Homepage

| NEW APPL         |                       |                  | Click the eve |             | ome To Avon O<br>nsaction panel to pay fe            |                                    | 0                 | e additional              |        | test a                                                 | applicar | nt r |
|------------------|-----------------------|------------------|---------------|-------------|------------------------------------------------------|------------------------------------|-------------------|---------------------------|--------|--------------------------------------------------------|----------|------|
| Dept 🚺 BLDC      | 6 🚺 Fire 📁 P          | lanning 🕕        | вон 🕅 ZBA     | Click on th | steps in the applicane clock <b>O</b> icon to initia | Contraction and Contraction of the | pection'          |                           |        | <ul> <li>A Edit Profile</li> <li>▲ Change P</li> </ul> | assword  | d    |
|                  | trician License expir |                  |               |             |                                                      |                                    |                   |                           |        | Log Out                                                |          |      |
|                  |                       |                  | Site Address  | Applicant   | Owner Name                                           | Appl. Type                         | Permit<br>Number. | Request for<br>Inspection | Status |                                                        |          | _    |
| Journeyman Elect | trician License expir | ed on .<br>Issue |               | Applicant   | Owner Name                                           | Appl. Type                         |                   | Request for<br>Inspection | Status |                                                        |          |      |

#### **Navigating Your Information**

Homepage: Shows all submitted applications, including permit details and the status of the application.

**Edit Profile:** Click onto the applicant name at the top right corner to edit/update any profile information submitted during registration.