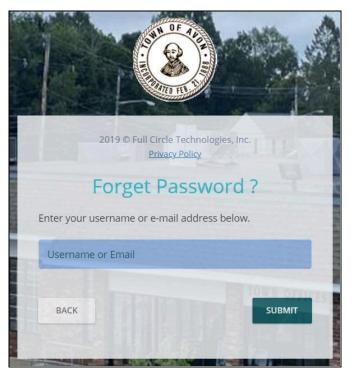

If you forget your password, use the **Forgot Password** link found to the right of the **LOGIN** button. Enter the email address associated with your PermitEyes account. Follow the instructions in the email to reset your password. *(If you do not see the email in your inbox please check your spam folder.)* 