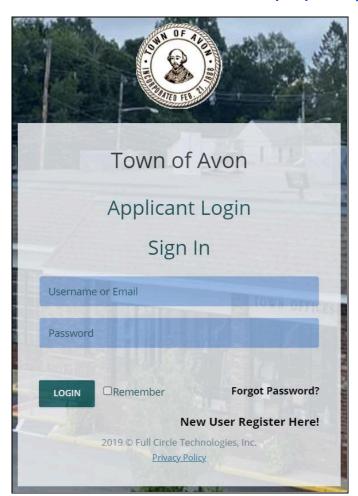

## Login and New Accounts

Open a web browser and connect to the <u>LOGIN</u> page. (*PermitEyes only works with Google Chrome and mMozilla Firefox. Safari works on a mac.*)

To create a new user account click on the link <u>NEW USER</u> <u>REGISTER HERE!</u> Provide all required information. Once you create your account, enter your Username/Password to start your application. (*Pro tip: Don't use your email address as your username*)

If you forget your password, use the **Forgot Password** link found to the right of the **LOGIN** button. Enter the email address associated with your PermitEyes account. Follow the instructions in the email to reset your password. *(If you do not see the email in your inbox please check your spam folder.)* 