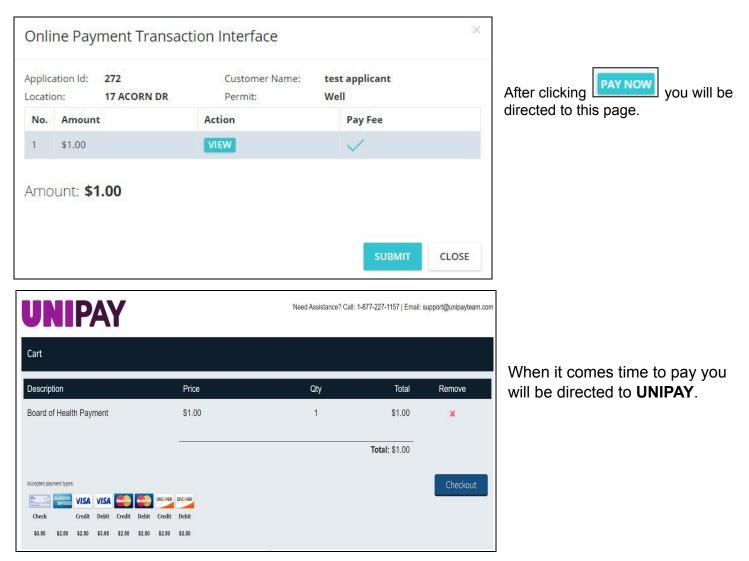

/ A Expands/collapses the details of each transaction.

Leads to an online payment. If you cannot pay online, please contact town hall for alternative methods of payment (i.e cash or check)

# **Speaking of Paying**

PermitEyes does not support financial transactions. *If you have difficulties with Unipay, please contact the Town of Avon or Unipay directly.* 

Still need help?

Contact the Full Circle Technologies helpdesk at <u>help@fullcircletech.com</u>.