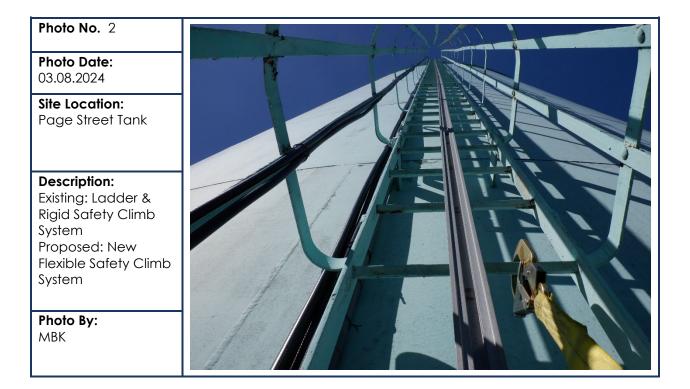

# Insert:

- 2.6 CABLE SLEEVE
  - A. Provide one (1) cable sleeve that shall be 3M DBI-SALA, manufacturer number 6160054 or approved equal.
  - B. Cable sleeve shall be stainless steel, 3/8 inch in diameter, have a minimum 310 pound capacity, and include a carabiner.
  - C. The cable sleeve shall be manufactured by the same manufacturer as the safety climb system and shall match cable diameter.