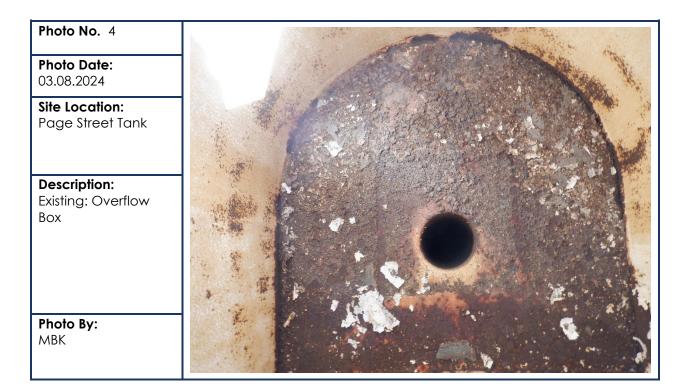

# A. Measurement

- 1. Measurement for Item No 22 Patch Plate Welding on the interior surfaces shall be based upon the square foot (SF) completed in compliance with the specifications and as directed by the Owner.
- B. Payment
  - 1. The unit price bid for Item 22 Patch Plate Welding on the Interior Surfaces shall include all costs for equipment, materials and labor associated with the work as specified or reasonably implied, including but not limited to marking areas that need plating, assist the RPR in recording quantities for payment and reporting of information, properly cleaning of steel substrate through abrasive blasting or grinding, welding and post-grinding, and including all associated other incidental work performed or materials supplied necessary or customarily provided for the completion of the work in accordance with the Contract specifications and the best practices of the trade.
  - 2. Patch plate welding may be used to rehabilitate the overflow box exterior lid and interior floor if metal loss is extensive and not repairable with pit filler.