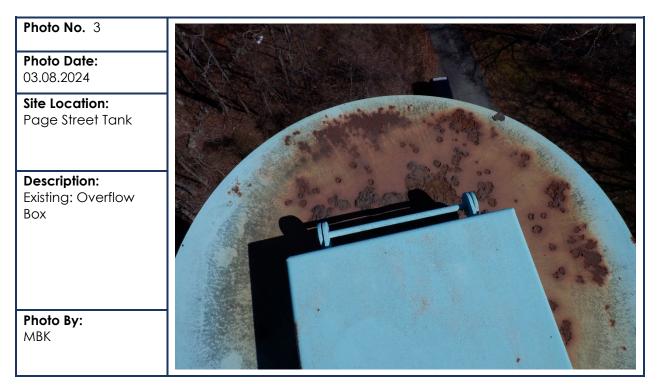

# A. Measurement

- 1. Measurement for Item No 22 Patch Plate Welding on the interior surfaces shall be based upon the square foot (SF) completed in compliance with the specifications and as directed by the Owner.
- B. Payment
  - 1. The unit price bid for Item 22 Patch Plate Welding on the Interior Surfaces shall include all costs for equipment, materials and labor associated with the work as specified or reasonably implied, including but not limited to marking areas that need plating, assist the RPR in recording quantities for payment and reporting of information, properly cleaning of steel substrate through abrasive blasting or grinding, welding and post-grinding, and including all associated other incidental work performed or materials supplied necessary or customarily provided for the completion of the work in accordance with the Contract specifications and the best practices of the trade.
  - 2. Patch plate welding may be used to rehabilitate the overflow box exterior lid and interior floor if metal loss is extensive and not repairable with pit filler.